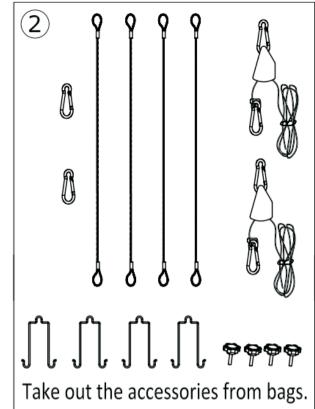

## **USER MANUAL**

FC (E RoHS

A: Mounting Clips (4 pcs)

B: 17.7" (45cm) Stainless Steel Ropes (4 pcs)

C: Mounting Hooks (2 pcs)

D: Adjustable Ratchet Hangers (2 pcs)

E: Konb screws for Fixing LED Driver Box (4 pcs)

F: AC Power Cord and Plug (1 pc)