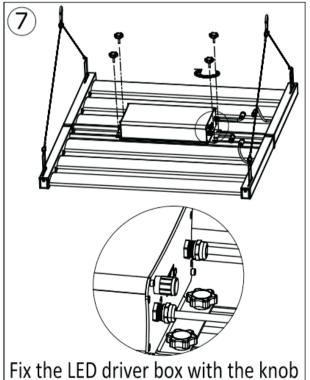

Warning! Do not touch the leds to avoid damage.

Warning! Switch off the mains power before installation.

screws.