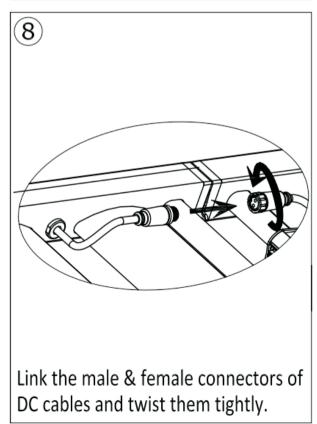

|
|-------------------------------------------|-------------------------------------------|
| Carton Size                               | 82cm X 66cm X 15cm (32.2" X 25.9" X 5.8") |
| Weight                                    | 24.24 LB (11 KG)                          |
| Qty. / Ctn.                               | 1 set                                     |

## Safety Warnings

Warning! The installer is responsible for correct and safe installation.

**Warning!** Do not connect or disconnect the fixture with the driver box while under load.

Warning! Mount the system to something that can hold the weight of the LED fixture.

Warning! Do not touch the leds to avoid damage.

Warning! Switch off the mains power before installation.















screws.