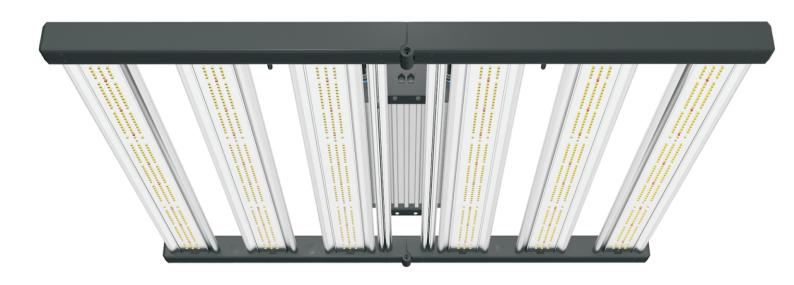

## **USER MANUAL**

FC (E RoHS

A: Mounting Clips (4 pcs)

B: 17.7" (45cm) Stainless Steel Ropes (4 pcs)

C: Mounting Hooks (2 pcs)

D: Adjustable Ratchet Hangers (2 pcs)

E: Konb screws for Fixing LED Driver Box (4 pcs)