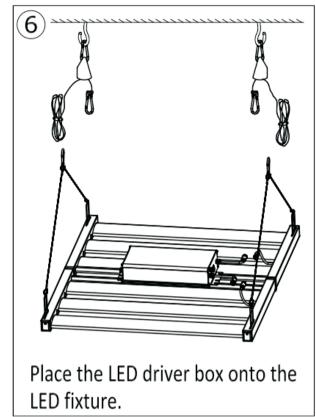

Box |                                           |
|-------------------------------------------|-------------------------------------------|
| Carton Size                               | 82cm X 66cm X 15cm (32.2" X 25.9" X 5.8") |
| Weight                                    | 24.24 LB (11 KG)                          |
| Qty. / Ctn.                               | 1 set                                     |

## Safety Warnings

Warning! The installer is responsible for correct and safe installation.

**Warning!** Do not connect or disconnect the fixture with the driver box while under load.

Warning! Mount the system to something that can hold the weight of the LED fixture.

Warning! Do not touch the leds to avoid damage.

Warning! Switch off the mains power before installation.















screws.