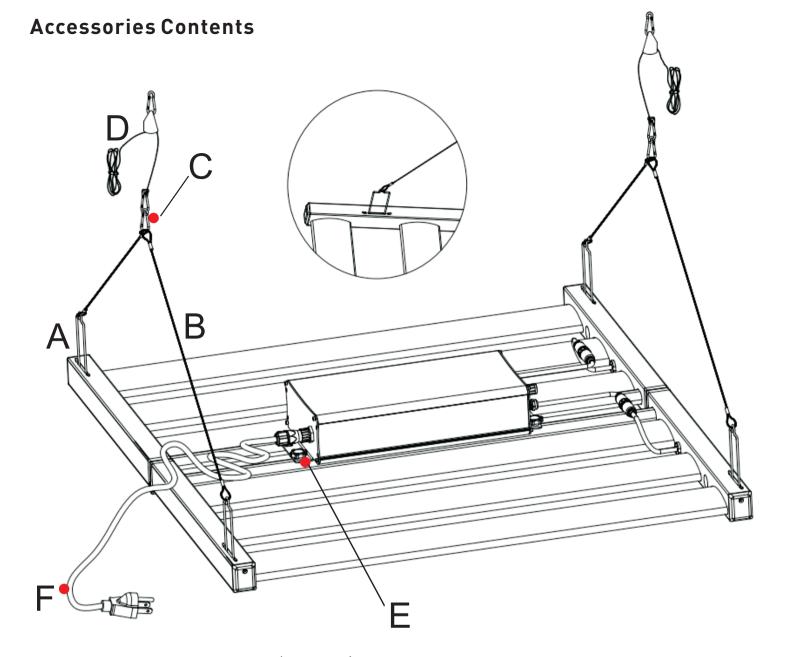

## **USER MANUAL**

FC (E RoHS

A: Mounting Clips (4 pcs)

B: 17.7" (45cm) Stainless Steel Ropes (4 pcs)

C: Mounting Hooks (2 pcs)

D: Adjustable Ratchet Hangers (2 pcs)

E: Konb screws for Fixing LED Driver Box (4 pcs)

F: AC Power Cord and Plug (1 pc)