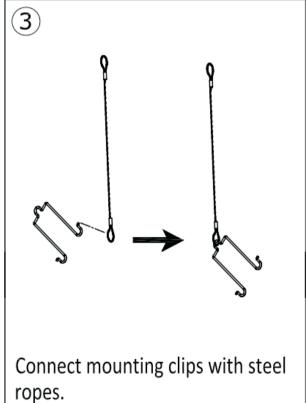

## **USER MANUAL**

FC (E RoHS

A: Mounting Clips (4 pcs)

B: 17.7" (45cm) Stainless Steel Ropes (4 pcs)

C: Mounting Hooks (2 pcs)

D: Adjustable Ratchet Hangers (2 pcs)

E: Konb screws for Fixing LED Driver Box (4 pcs)