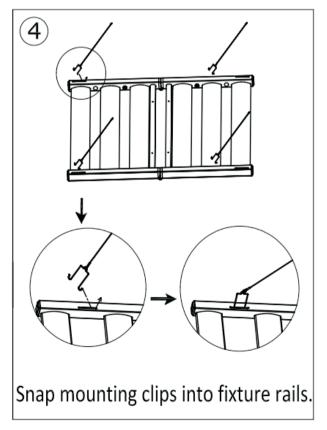

## **USER MANUAL**

FC (E RoHS

A: Mounting Clips (4 pcs)

B: 17.7" (45cm) Stainless Steel Ropes (4 pcs)

C: Mounting Hooks (2 pcs)

D: Adjustable Ratchet Hangers (2 pcs)

E: Konb screws for Fixing LED Driver Box (4 pcs)