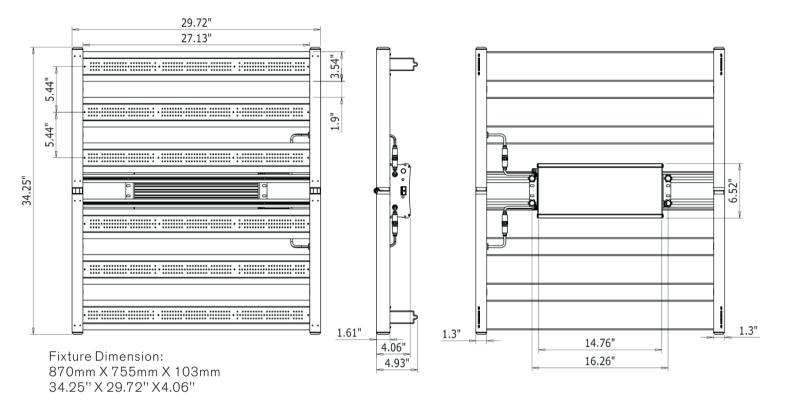

## **Dimension & Weight**

## **Package**

| HELENOR SMART-480W Luminaire + Driver Box |                                           |
|-------------------------------------------|-------------------------------------------|
| Carton Size                               | 82cm X 66cm X 15cm (32.2" X 25.9" X 5.8") |
| Weight                                    | 24.24 LB (11 KG)                          |
| Qty. / Ctn.                               | 1 set                                     |