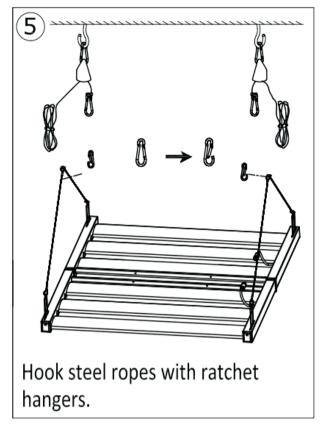

## **USER MANUAL**

FC (E RoHS

A: Mounting Clips (4 pcs)

B: 17.7" (45cm) Stainless Steel Ropes (4 pcs)

C: Mounting Hooks (2 pcs)

D: Adjustable Ratchet Hangers (2 pcs)

E: Konb screws for Fixing LED Driver Box (4 pcs)