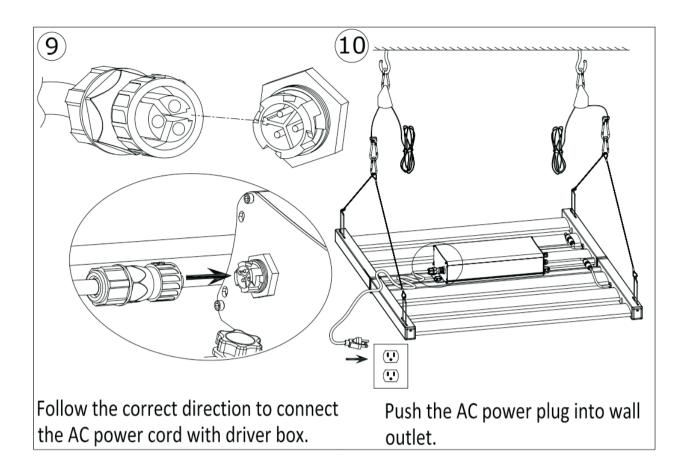

|
|-------------------------------------------|-------------------------------------------|
| Carton Size                               | 82cm X 66cm X 15cm (32.2" X 25.9" X 5.8") |
| Weight                                    | 24.24 LB (11 KG)                          |
| Qty. / Ctn.                               | 1 set                                     |

## Safety Warnings

Warning! The installer is responsible for correct and safe installation.

**Warning!** Do not connect or disconnect the fixture with the driver box while under load.

Warning! Mount the system to something that can hold the weight of the LED fixture.

Warning! Do not touch the leds to avoid damage.

Warning! Switch off the mains power before installation.















screws.