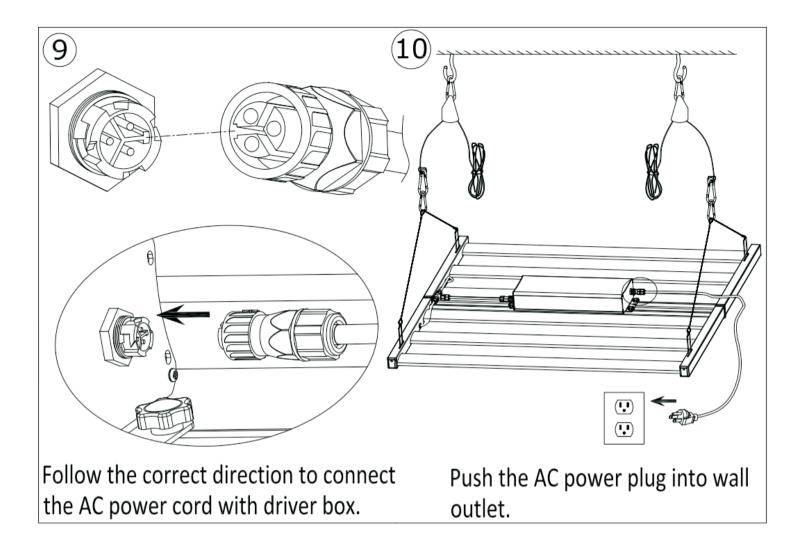

------|
| Carton Size | 118cm X 64cm X 25cm<br>46.46" X 25.2" X 9.84" | Carton Size       | 75cm X 53cm X 18cm<br>29.53" X 20.87" X 7.09' |
| Weight      | 25.5 kgs                                      | Weight            | 18 kgs                                        |
| Qty. / Ctn. | 2 pieces                                      | Qty. / Ctn.       | 2 pieces                                      |

## Safety Warnings

Warning! The installer is responsible for correct and safe installation.

**Warning!** Do not connect or disconnect the fixture with the driver box while under load.

Warning! Mount the system to something that can hold the weight of the LED fixture.

Warning! Do not touch the leds to avoid damage.

Warning! Switch off the mains power before installation.