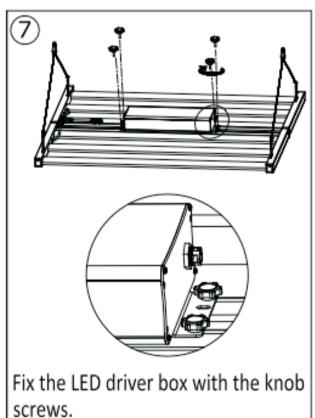

#### **Accessories Contents**

A: Mounting Clips (4 pcs)

B: 21.26" (54cm) Stainless Steel Ropes (4 pcs)

C: Mounting Hooks (2 pcs)

D: Adjustable Ratchet Hangers (2 pcs)

E: Konb screws for Fixing LED Driver Box (4 pcs)