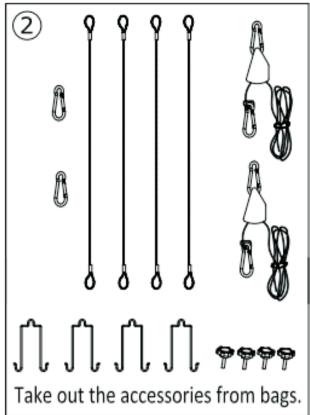

#### **Accessories Contents**

A: Mounting Clips (4 pcs)

B: 21.26" (54cm) Stainless Steel Ropes (4 pcs)

C: Mounting Hooks (2 pcs)

D: Adjustable Ratchet Hangers (2 pcs)

E: Konb screws for Fixing LED Driver Box (4 pcs)

F: AC Power Cord and Plug (1 pc)