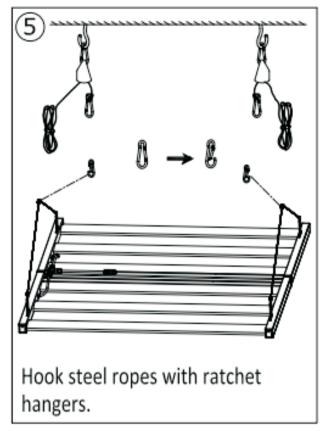

#### **Accessories Contents**

A: Mounting Clips (4 pcs)

B: 21.26" (54cm) Stainless Steel Ropes (4 pcs)

C: Mounting Hooks (2 pcs)

D: Adjustable Ratchet Hangers (2 pcs)

E: Konb screws for Fixing LED Driver Box (4 pcs)