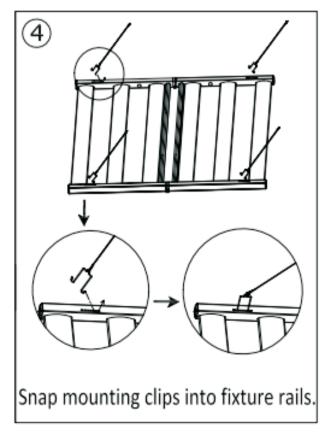

#### **Accessories Contents**

A: Mounting Clips (4 pcs)

B: 21.26" (54cm) Stainless Steel Ropes (4 pcs)

C: Mounting Hooks (2 pcs)

D: Adjustable Ratchet Hangers (2 pcs)

E: Konb screws for Fixing LED Driver Box (4 pcs)