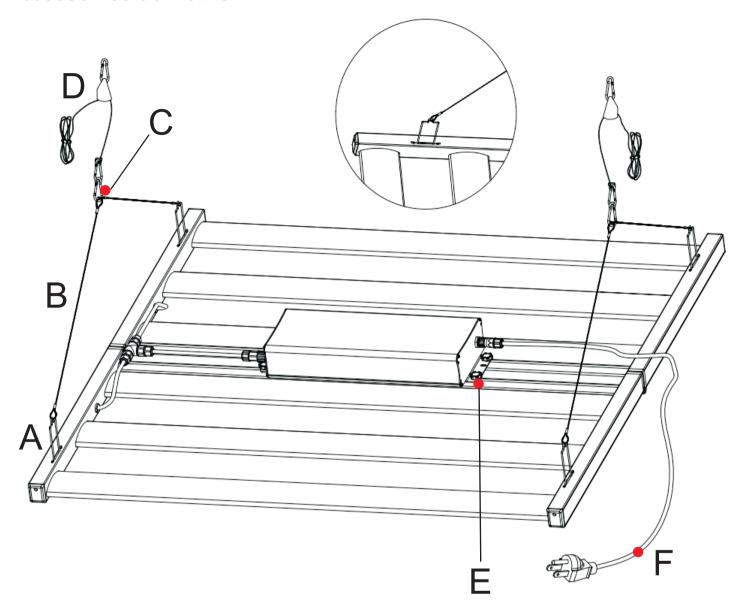

#### **Accessories Contents**

A: Mounting Clips (4 pcs)

B: 21.26" (54cm) Stainless Steel Ropes (4 pcs)

C: Mounting Hooks (2 pcs)

D: Adjustable Ratchet Hangers (2 pcs)

E: Konb screws for Fixing LED Driver Box (4 pcs)

F: AC Power Cord and Plug (1 pc)