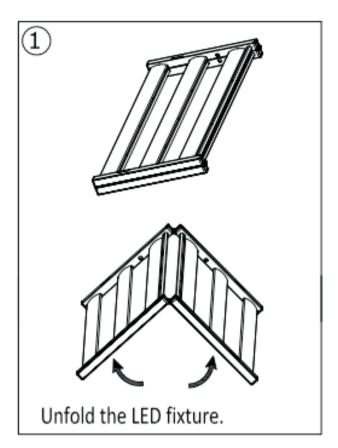

----------------------|
| Carton Size | 118cm X 64cm X 25cm<br>46.46" X 25.2" X 9.84" | Carton Size       | 75cm X 53cm X 18cm<br>29.53" X 20.87" X 7.09' |
| Weight      | 25.5 kgs                                      | Weight            | 18 kgs                                        |
| Qty. / Ctn. | 2 pieces                                      | Qty. / Ctn.       | 2 pieces                                      |

## Safety Warnings

Warning! The installer is responsible for correct and safe installation.

**Warning!** Do not connect or disconnect the fixture with the driver box while under load.

Warning! Mount the system to something that can hold the weight of the LED fixture.

Warning! Do not touch the leds to avoid damage.

Warning! Switch off the mains power before installation.