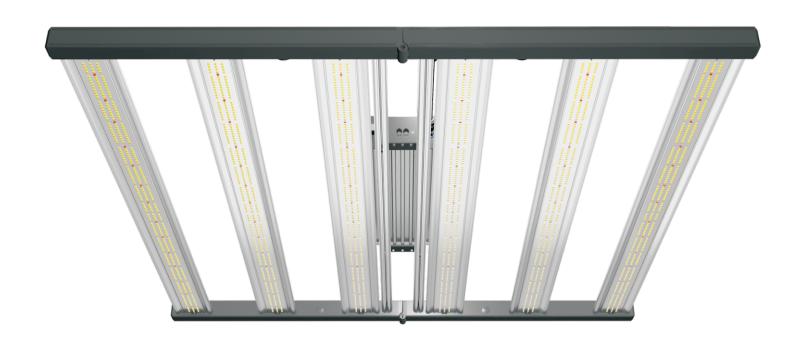

### **Dimension & Weight**

Fixture Dimension: 1114mm X 1114mm X 103mm (43.86" X 43.86" X4.06")

Fixture Net Weight: 12.8 kgs (28.16 lbs) Including Driver box