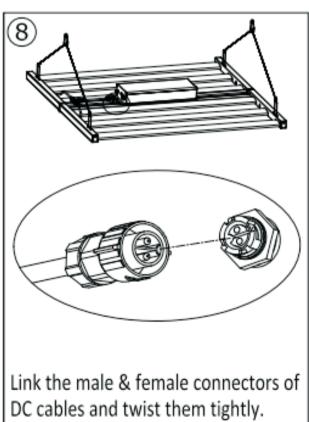

--------|
| Carton Size | 118cm X 64cm X 25cm<br>46.46" X 25.2" X 9.84" | Carton Size       | 75cm X 53cm X 18cm<br>29.53" X 20.87" X 7.09' |
| Weight      | 25.5 kgs                                      | Weight            | 18 kgs                                        |
| Qty. / Ctn. | 2 pieces                                      | Qty. / Ctn.       | 2 pieces                                      |

## Safety Warnings

Warning! The installer is responsible for correct and safe installation.

**Warning!** Do not connect or disconnect the fixture with the driver box while under load.

Warning! Mount the system to something that can hold the weight of the LED fixture.

Warning! Do not touch the leds to avoid damage.

Warning! Switch off the mains power before installation.