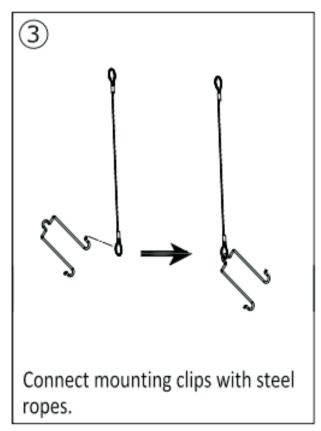

#### **Accessories Contents**

A: Mounting Clips (4 pcs)

B: 21.26" (54cm) Stainless Steel Ropes (4 pcs)

C: Mounting Hooks (2 pcs)

D: Adjustable Ratchet Hangers (2 pcs)

E: Konb screws for Fixing LED Driver Box (4 pcs)