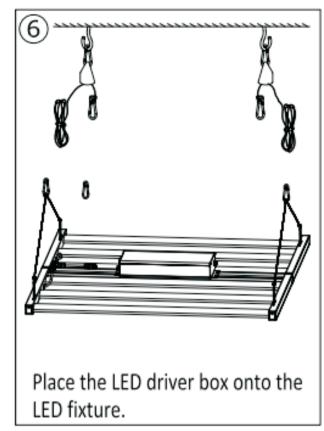

#### **Accessories Contents**

A: Mounting Clips (4 pcs)

B: 21.26" (54cm) Stainless Steel Ropes (4 pcs)

C: Mounting Hooks (2 pcs)

D: Adjustable Ratchet Hangers (2 pcs)

E: Konb screws for Fixing LED Driver Box (4 pcs)

F: AC Power Cord and Plug (1 pc)