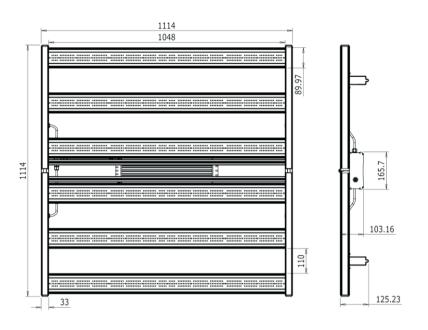

### **Dimension & Weight**

Fixture Dimension: 1114mm X 1114mm X 103mm (43.86" X 43.86" X4.06")

Fixture Net Weight: 12.8 kgs (28.16 lbs) Including Driver box