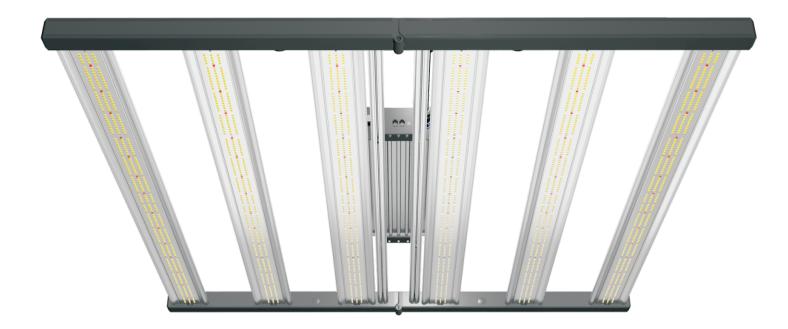

### **Dimension & Weight**

Fixture Dimension: 1114mm X 1114mm X 103mm (43.86'' X 43.86'' X4.06'')

Fixture Net Weight: 20 kgs (44 lbs) Including Driver box