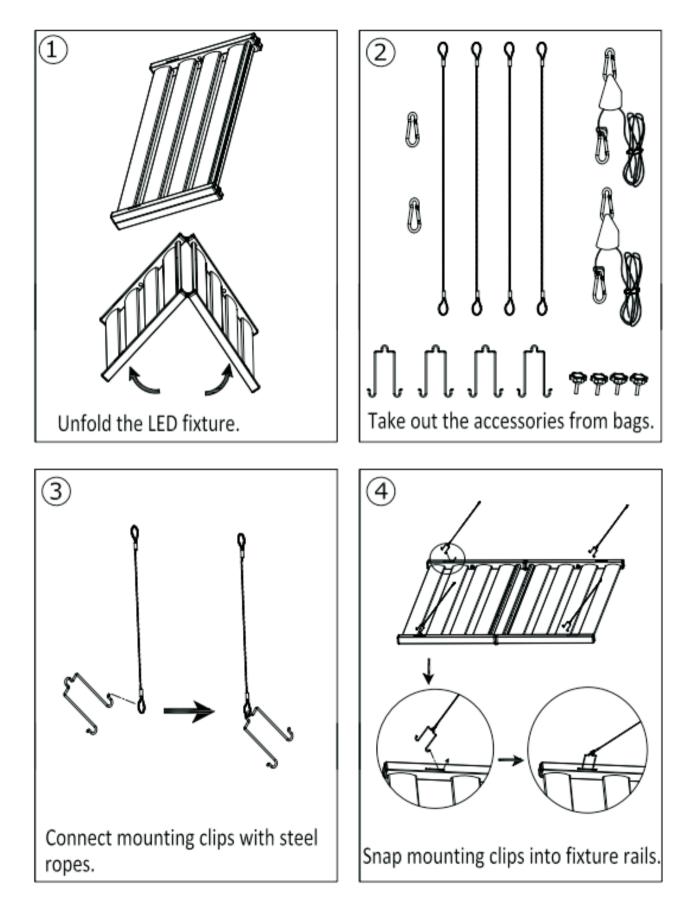

#### **Accessories Contents**

A: Mounting Clips (4 pcs) B: 21.26'' (54cm) Stainless Steel Ropes (4 pcs) C: Mounting Hooks (2 pcs) D: Adjustable Ratchet Hangers (2 pcs) E: Konb screws for Fixing LED Driver Box (4 pcs) F: AC Power Cord and Plug (1 pc)