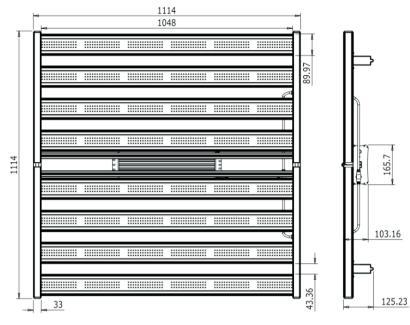

### **Dimension & Weight**

Fixture Dimension: 1114mm X 1114mm X 103mm (43.86'' X 43.86'' X4.06'')

Fixture Net Weight: 20 kgs (44 lbs) Including Driver box