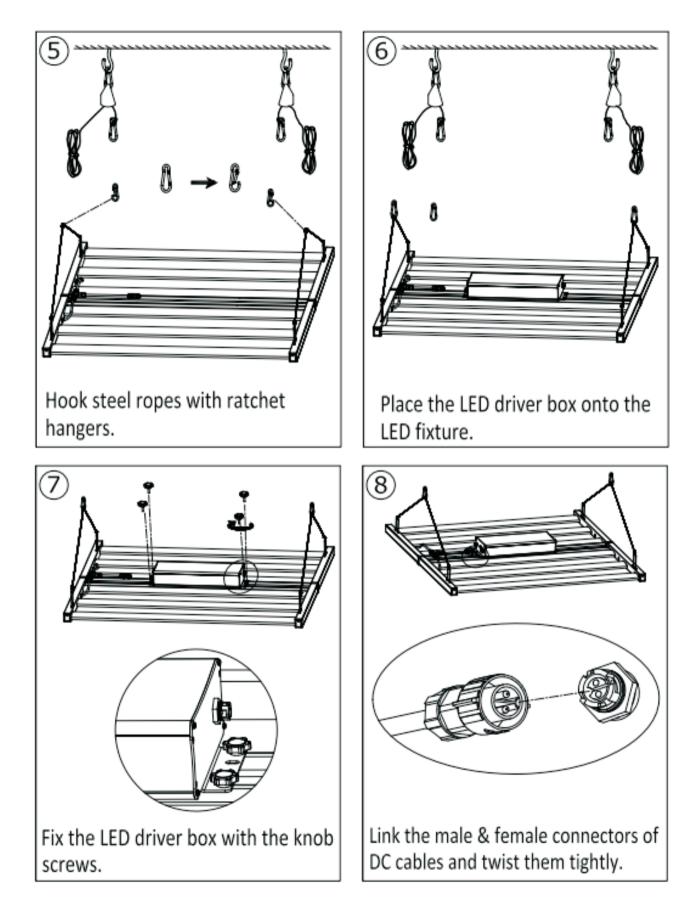

#### **Accessories Contents**

A: Mounting Clips (4 pcs) B: 21.26'' (54cm) Stainless Steel Ropes (4 pcs) C: Mounting Hooks (2 pcs) D: Adjustable Ratchet Hangers (2 pcs) E: Konb screws for Fixing LED Driver Box (4 pcs) F: AC Power Cord and Plug (1 pc)