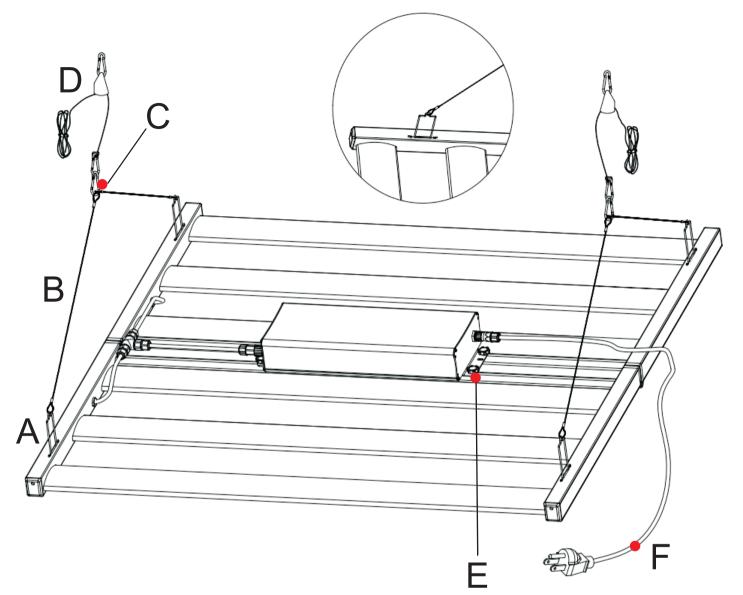

#### **Accessories Contents**

A: Mounting Clips (4 pcs) B: 21.26'' (54cm) Stainless Steel Ropes (4 pcs) C: Mounting Hooks (2 pcs) D: Adjustable Ratchet Hangers (2 pcs) E: Konb screws for Fixing LED Driver Box (4 pcs) F: AC Power Cord and Plug (1 pc)