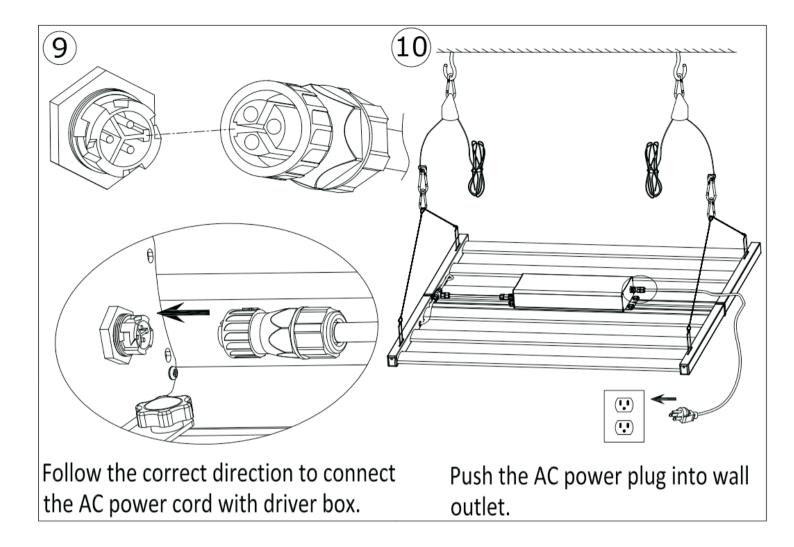

#### **Accessories Contents**

A: Mounting Clips (4 pcs) B: 21.26'' (54cm) Stainless Steel Ropes (4 pcs) C: Mounting Hooks (2 pcs) D: Adjustable Ratchet Hangers (2 pcs) E: Konb screws for Fixing LED Driver Box (4 pcs) F: AC Power Cord and Plug (1 pc)