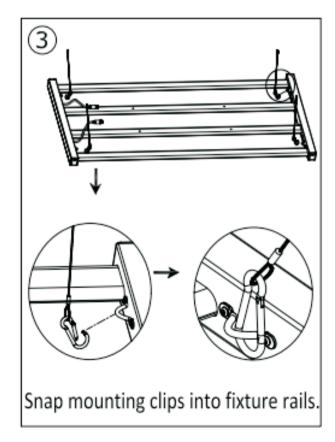

## **Accessories Contents**

A: Metal Hanging Eye Bolt (4 pcs)

B: 21.26" (54cm) Stainless Steel Ropes (4 pcs)

C: Mounting Hooks (2 pcs)

D: Adjustable Ratchet Hangers (2 pcs)

E: Konb screws for Fixing LED Driver Box (4 pcs)