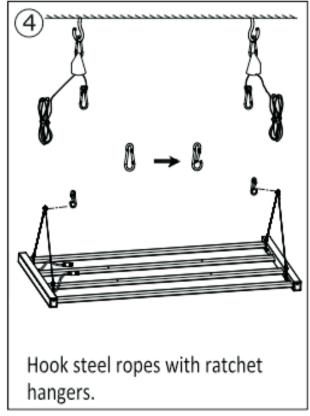

## **Accessories Contents**

A: Metal Hanging Eye Bolt (4 pcs)

B: 21.26" (54cm) Stainless Steel Ropes (4 pcs)

C: Mounting Hooks (2 pcs)

D: Adjustable Ratchet Hangers (2 pcs)

E: Konb screws for Fixing LED Driver Box (4 pcs)