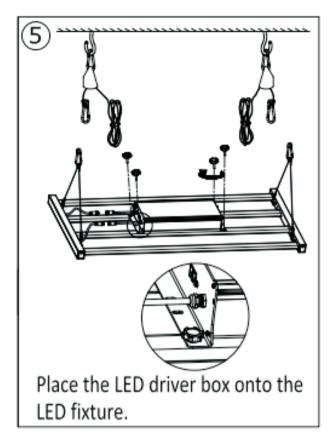

## **Accessories Contents**

A: Metal Hanging Eye Bolt (4 pcs)

B: 21.26" (54cm) Stainless Steel Ropes (4 pcs)

C: Mounting Hooks (2 pcs)

D: Adjustable Ratchet Hangers (2 pcs)

E: Konb screws for Fixing LED Driver Box (4 pcs)