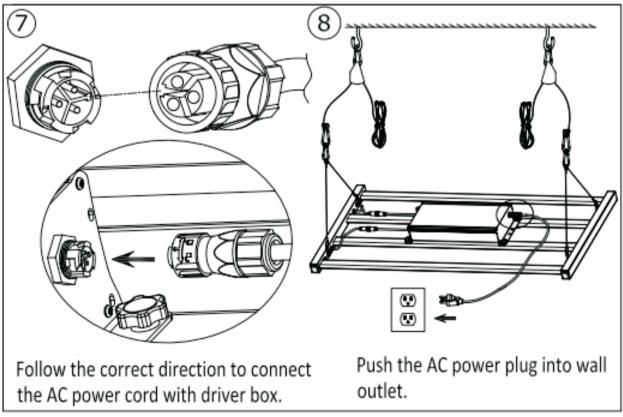

>46.46" X 25.2" X 9.84" | Carton Size | 55cm X 53cm X 17cm<br>21.65" X 20.87" X 6.69" |
| Weight      | 10 kgs                                        | Weight      | 8.4kgs                                        |
| Oty. / Ctn. | 2 pieces                                      | Qty. / Ctn. | 2 pieces                                      |

## Safety Warnings

Warning! The installer is responsible for correct and safe installation.

Warning! Do not connect or disconnect the fixture with the driver box while under load.

Warning! Mount the system to something that can hold the weight of the LED fixture.

Warning! Do not touch the leds to avoid damage.

Warning! Switch off the mains power before installation.













Link the male & female connectors of DC cables and twist them tightly.