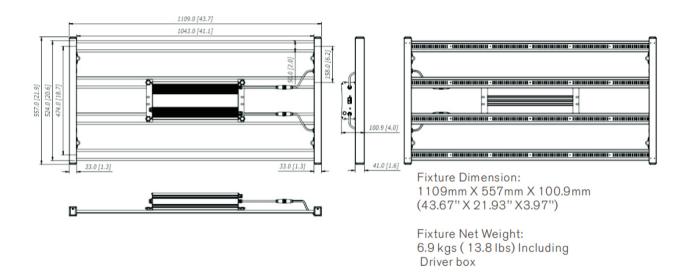

## **Dimension & Weight**

Fixture Dimension: 1109mm X 557mm X 100.9mm (43.67'' X 21.93'' X3.97'')

| Luminaire   |                                               | Driver Box  |                                               |
|-------------|-----------------------------------------------|-------------|-----------------------------------------------|
| Carton Size | 118cm X 64cm X 25cm<br>46.46" X 25.2" X 9.84" | Carton Size | 55cm X 53cm X 17cm<br>21.65" X 20.87" X 6.69" |
| Weight      | 10 kgs                                        | Weight      | 8.4kgs                                        |
| Oty. / Ctn. | 2 pieces                                      | Qty. / Ctn. | 2 pieces                                      |