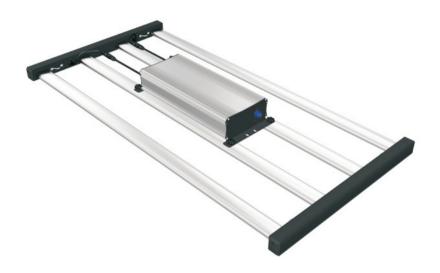

## **Dimension & Weight**

Fixture Dimension: 1109mm X 557mm X 100.9mm (43.67'' X 21.93'' X3.97'')

| Luminaire   |                                               | Driver Box  |                                               |
|-------------|-----------------------------------------------|-------------|-----------------------------------------------|
| Carton Size | 118cm X 64cm X 25cm<br>46.46" X 25.2" X 9.84" | Carton Size | 55cm X 53cm X 17cm<br>21.65" X 20.87" X 6.69" |
| Weight      | 10 kgs                                        | Weight      | 8.4kgs                                        |
| Oty. / Ctn. | 2 pieces                                      | Qty. / Ctn. | 2 pieces                                      |