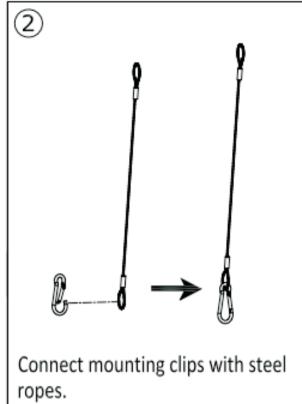

## **Accessories Contents**

A: Metal Hanging Eye Bolt (4 pcs)

B: 21.26" (54cm) Stainless Steel Ropes (4 pcs)

C: Mounting Hooks (2 pcs)

D: Adjustable Ratchet Hangers (2 pcs)

E: Konb screws for Fixing LED Driver Box (4 pcs)