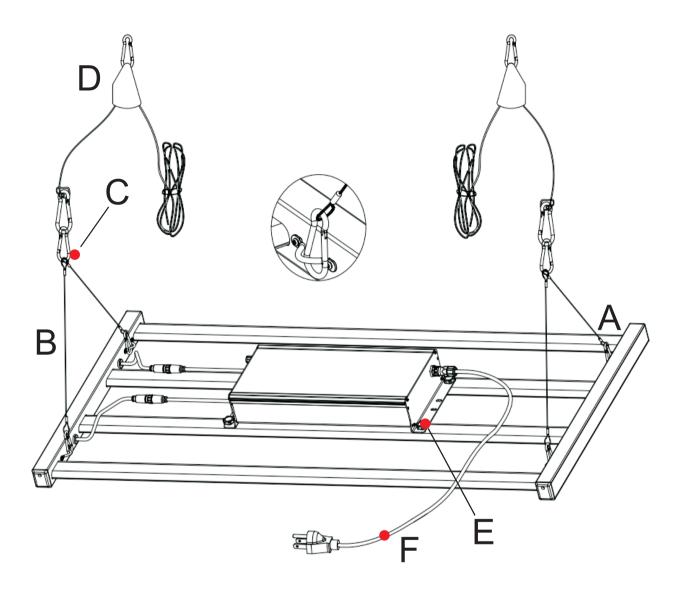

## **Accessories Contents**

A: Metal Hanging Eye Bolt (4 pcs)

B: 21.26" (54cm) Stainless Steel Ropes (4 pcs)

C: Mounting Hooks (2 pcs)

D: Adjustable Ratchet Hangers (2 pcs)

E: Konb screws for Fixing LED Driver Box (4 pcs)

F: AC Power Cord and Plug (1 pc)