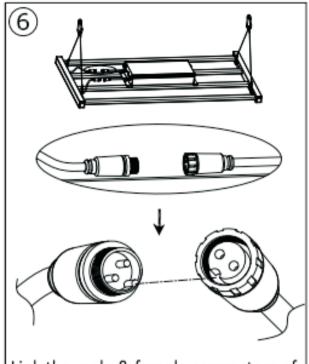

Warning! Do not touch the leds to avoid damage.

Warning! Switch off the mains power before installation.

Link the male & female connectors of DC cables and twist them tightly.