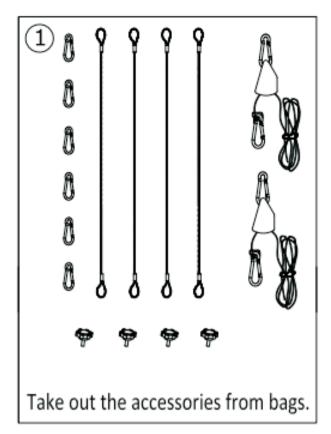

## **Accessories Contents**

A: Metal Hanging Eye Bolt (4 pcs)

B: 21.26" (54cm) Stainless Steel Ropes (4 pcs)

C: Mounting Hooks (2 pcs)

D: Adjustable Ratchet Hangers (2 pcs)

E: Konb screws for Fixing LED Driver Box (4 pcs)

F: AC Power Cord and Plug (1 pc)