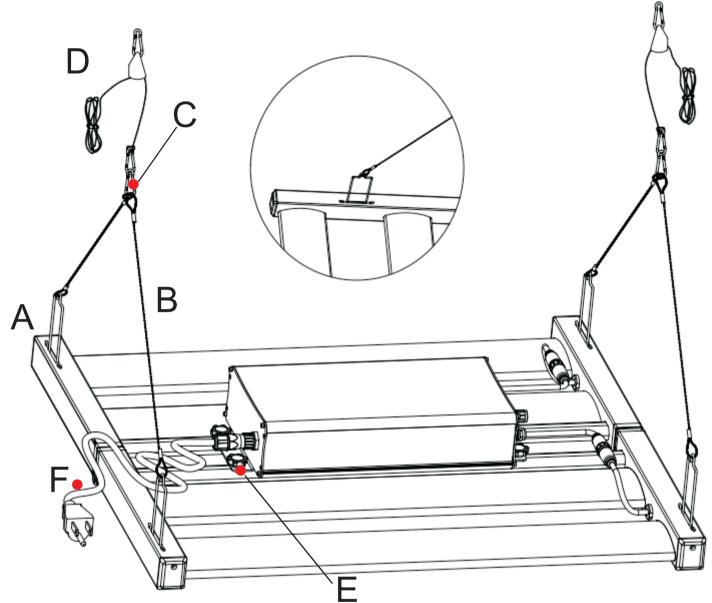

### **Accessories Contents**

A: Mounting Clips (4 pcs)

- B: 17.7" (45cm) Stainless Steel Ropes (4 pcs)
- C: Mounting Hooks (2 pcs)
- D: Adjustable Ratchet Hangers (2 pcs)
- E: Konb screws for Fixing LED Driver Box (4 pcs)
- F: AC Power Cord and Plug (1 pc)