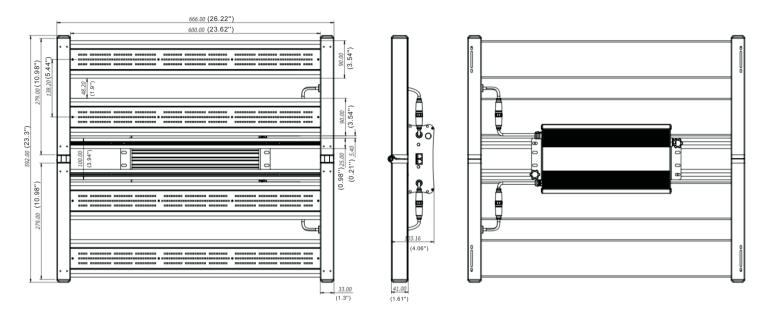

### **Dimension & Weight**

Fixture Dimension: 666mm X 592mm X 103mm 26.22" X 23.3" X4.06"