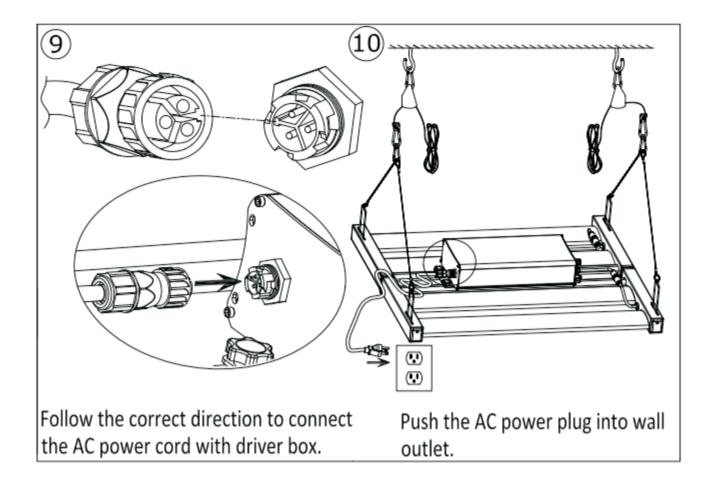

### **Accessories Contents**

A: Mounting Clips (4 pcs)

- B: 17.7" (45cm) Stainless Steel Ropes (4 pcs)
- C: Mounting Hooks (2 pcs)
- D: Adjustable Ratchet Hangers (2 pcs)
- E: Konb screws for Fixing LED Driver Box (4 pcs)
- F: AC Power Cord and Plug (1 pc)