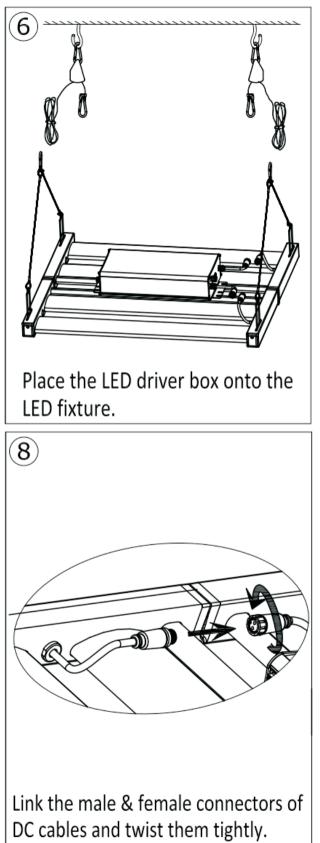

### **Accessories Contents**

A: Mounting Clips (4 pcs)

- B: 17.7" (45cm) Stainless Steel Ropes (4 pcs)
- C: Mounting Hooks (2 pcs)
- D: Adjustable Ratchet Hangers (2 pcs)
- E: Konb screws for Fixing LED Driver Box (4 pcs)
- F: AC Power Cord and Plug (1 pc)