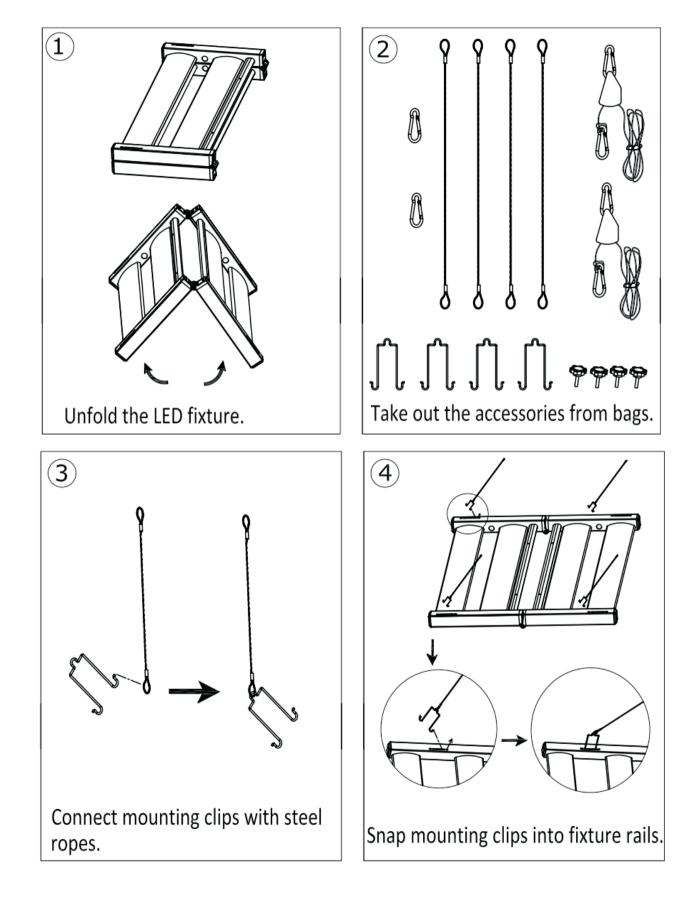

### **Accessories Contents**

A: Mounting Clips (4 pcs)

- B: 17.7" (45cm) Stainless Steel Ropes (4 pcs)
- C: Mounting Hooks (2 pcs)
- D: Adjustable Ratchet Hangers (2 pcs)
- E: Konb screws for Fixing LED Driver Box (4 pcs)
- F: AC Power Cord and Plug (1 pc)