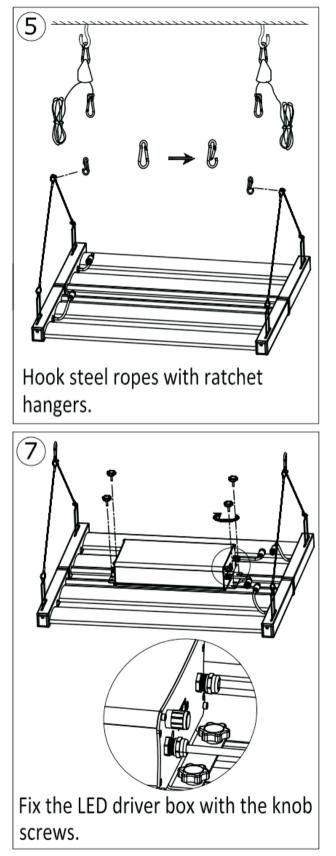

### **Accessories Contents**

A: Mounting Clips (4 pcs)

- B: 17.7" (45cm) Stainless Steel Ropes (4 pcs)
- C: Mounting Hooks (2 pcs)
- D: Adjustable Ratchet Hangers (2 pcs)
- E: Konb screws for Fixing LED Driver Box (4 pcs)
- F: AC Power Cord and Plug (1 pc)