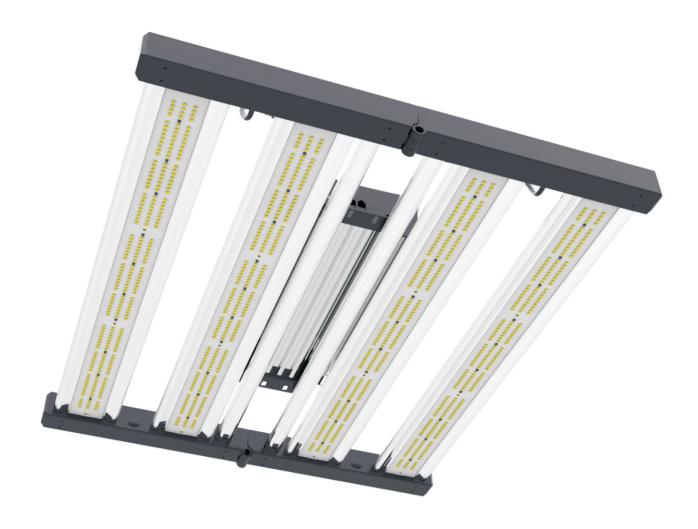

### **Dimension & Weight**

Fixture Dimension: 666mm X 592mm X 103mm 26.22" X 23.3" X4.06"