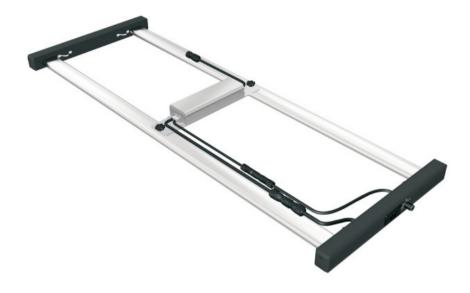

## USER MANUAL





## **Accessories Contents**



- A: Metal Hanging Eye Bolt (4 pcs)
- B: 17.7" (45cm) Stainless Steel Ropes (4 pcs)
- C: Mounting Hooks (2 pcs)
- D: Adjustable Ratchet Hangers (2 pcs)
- E: Konb screws for Fixing LED Driver Box (4 pcs)
- F: AC Power Cord and Plug (1 pc)



Fixture Dimension: 870mm X 755mm X 103mm 34.25'' X 29.72'' X4.06''

## Package

| LED GROW LIGHT VEG 240W<br>Luminaire + Driver Box |                                                   |
|---------------------------------------------------|---------------------------------------------------|
| Carton Size                                       | 118cm X 49cm X 12cm (46.46'' X 19.29'' X 4.72'' ) |
| Weight                                            | 4.3 kgs (9.48 lbs)                                |
| Qty. / Ctn.