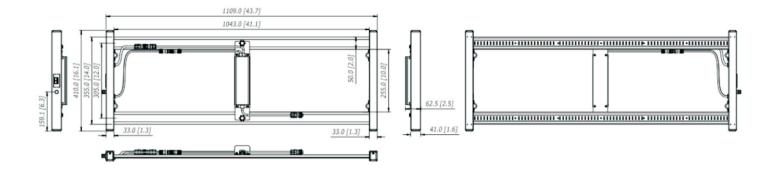

## USER MANUAL





## **Accessories Contents**



- A: Metal Hanging Eye Bolt (4 pcs)
- B: 17.7" (45cm) Stainless Steel Ropes (4 pcs)
- C: Mounting Hooks (2 pcs)
- D: Adjustable Ratchet Hangers (2 pcs)
- E: Konb screws for Fixing LED Driver Box (4 pcs)
- F: AC Power Cord and Plug (1 pc)



Fixture Dimension: 870mm X 755mm X 103mm 34.25'' X 29.72'' X4.06''

## Package

| LED GROW LIGHT VEG 240W<br>Luminaire + Driver Box |                                                   |
|---------------------------------------------------|---------------------------------------------------|
| Carton Size                                       | 118cm X 49cm X 12cm (46.46'' X 19.29'' X 4.72'' ) |
| Weight                                            | 4.3 kgs (9.48 lbs)                                |
| Qty. / Ctn.                                       | 1 set                                             |

## Safety Warnings

Warning! The installer is responsible for correct and safe installation.

Warning! Do not connect or disconnect the fixture with the driver box while under load.

Warn