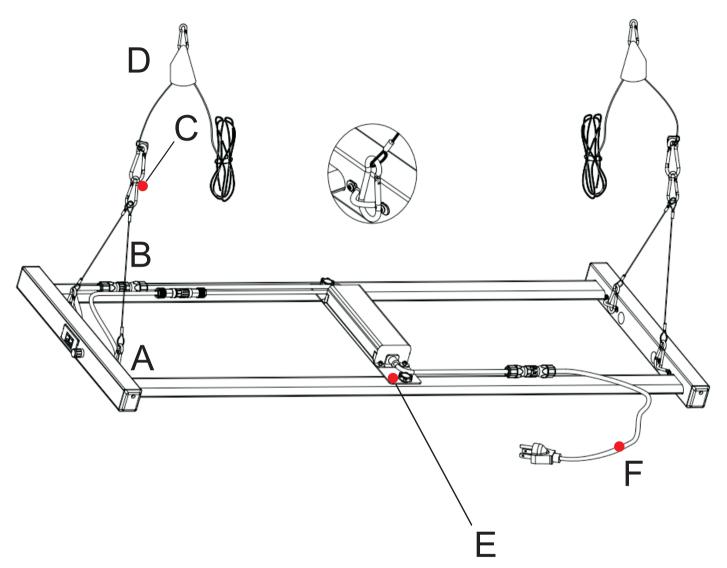

## **Accessories Contents**

- A: Metal Hanging Eye Bolt (4 pcs)
- B: 17.7" (45cm) Stainless Steel Ropes (4 pcs)
- C: Mounting Hooks (2 pcs)
- D: Adjustable Ratchet Hangers (2 pcs)
- E: Konb screws for Fixing LED Driver Box (4 pcs)
- F: AC Power Cord and Plug (1 pc)