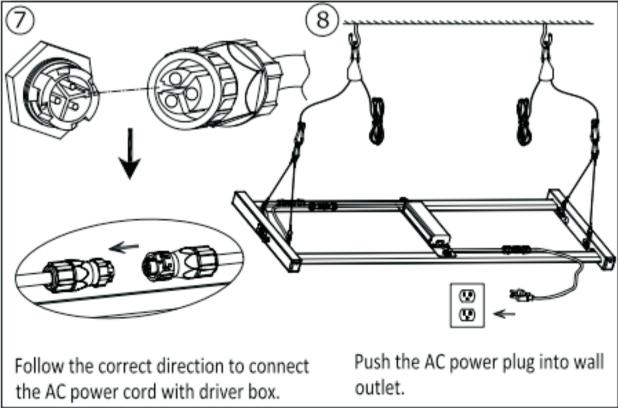

## **Accessories Contents**

- A: Metal Hanging Eye Bolt (4 pcs)
- B: 17.7" (45cm) Stainless Steel Ropes (4 pcs)
- C: Mounting Hooks (2 pcs)
- D: Adjustable Ratchet Hangers (2 pcs)
- E: Konb screws for Fixing LED Driver Box (4 pcs)
- F: AC Power Cord and Plug (1 pc)