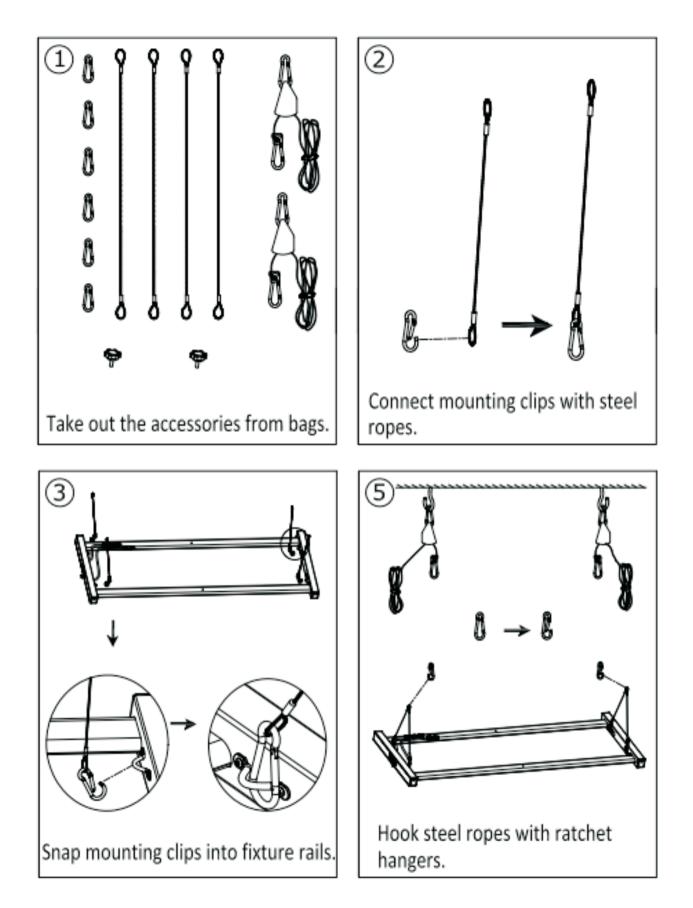

## **Accessories Contents**

- A: Metal Hanging Eye Bolt (4 pcs)
- B: 17.7" (45cm) Stainless Steel Ropes (4 pcs)
- C: Mounting Hooks (2 pcs)
- D: Adjustable Ratchet Hangers (2 pcs)
- E: Konb screws for Fixing LED Driver Box (4 pcs)
- F: AC Power Cord and Plug (1 pc)