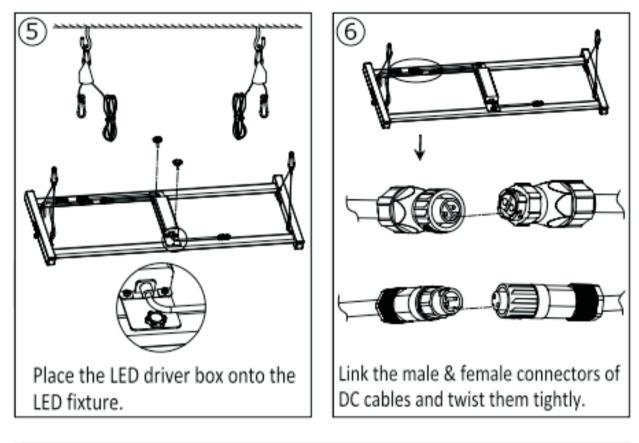

## **Accessories Contents**

- A: Metal Hanging Eye Bolt (4 pcs)
- B: 17.7" (45cm) Stainless Steel Ropes (4 pcs)
- C: Mounting Hooks (2 pcs)
- D: Adjustable Ratchet Hangers (2 pcs)
- E: Konb screws for Fixing LED Driver Box (4 pcs)
- F: AC Power Cord and Plug (1 pc)